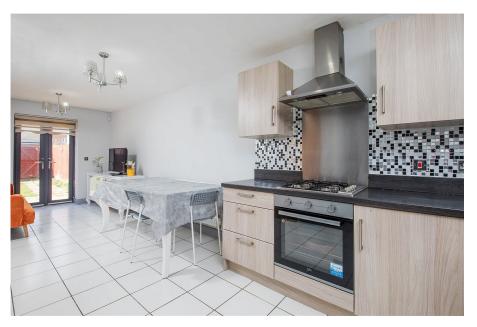

The living room is dual aspect featuring French doors which open onto the rear garden.

The kitchen/dining room also features French doors and is fitted with a modern range of wall and base level units with a built in electric oven, gas hob and extractor hood with upstand and some ceramic tiled wall surrounds.