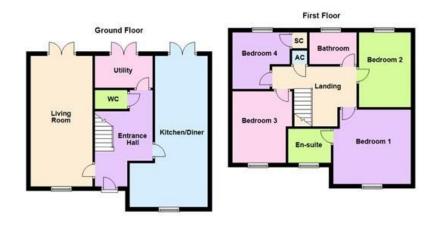

Four Bedrooms

Two Bathrooms

Open Plan Kitchen/Diner

Rear Garden

- Kitchen/Diner 7.32m x 2.57m (24'0" x 8'5")
- Living Room 2.97m x 6.3m WC 1.57m x 0.91m (5'2" x (9'9" x 20'8") 3'0")
- Bedroom One 3.61m x 3.81m (11'10" x 12'6")
- Bedroom Two 3.61m x 2.51m (11'10" x 8'3")
- Bedroom Four 2.74m x 2.79m (9'0" x 9'2") (max)

- Utility Room 2.79m x 1.55m (9'2" x 5'1")
- - En suite 2.08m x 1.65m (6'10" x 5'5")
  - Bedroom Three 3.45m x 2.59m (11'4" x 8'6")
  - Bathroom 2.29m x 1.75m (7'6" x 5'9")

10 Spencer Court, Corby, Northamptonshire, NN17 1NU