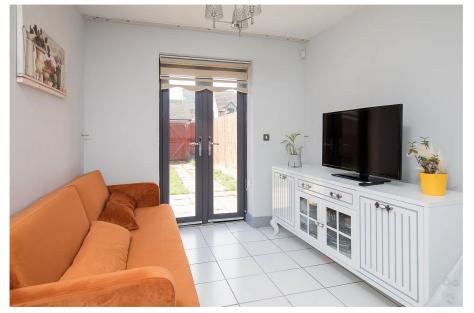

The living room is dual aspect featuring French doors which open onto the rear garden.

The kitchen/dining room also features French doors and is fitted with a modern range of wall and base level units with a built in electric oven, gas hob and extractor hood with upstand and some ceramic tiled wall surrounds.