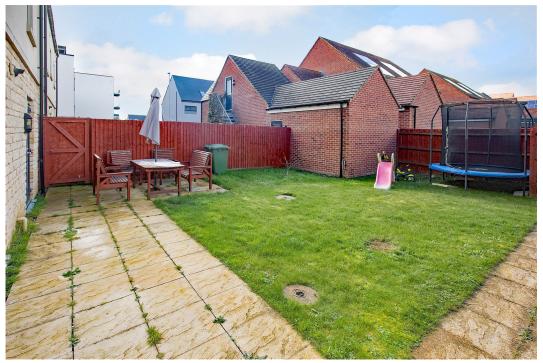

Outside the plot offers an enclosed rear garden which is mainly laid to lawn with a paved patio area. There is a single garage with parking located to the rear of the property.

Modern Detached House

Single Garage