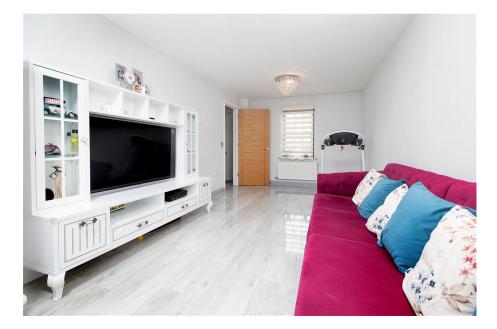

The living room is dual aspect featuring French doors which open onto the rear garden.

The kitchen/dining room also features French doors and is fitted with a modern range of wall and base level units with a built in electric oven, gas hob and extractor hood with upstand and some ceramic tiled wall surrounds.