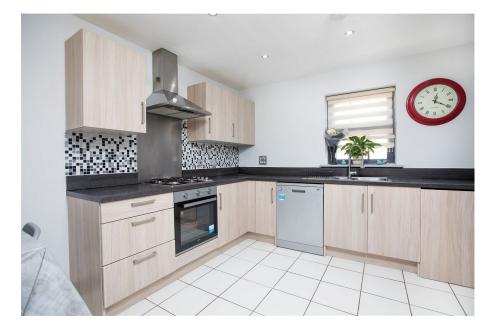

The living room is dual aspect featuring French doors which open onto the rear garden.

The kitchen/dining room also features French doors and is fitted with a modern range of wall and base level units with a built in electric oven, gas hob and extractor hood with upstand and some ceramic tiled wall surrounds.