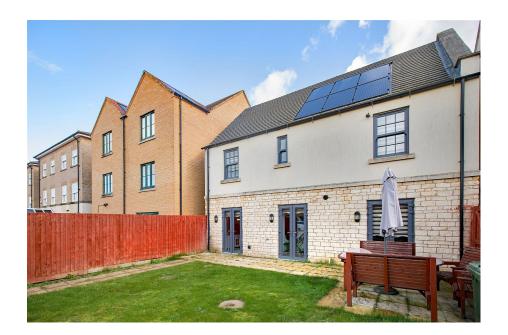

Outside the plot offers an enclosed rear garden which is mainly laid to lawn with a paved patio area. There is a single garage with parking located to the rear of the property.

Modern Detached House

Single Garage